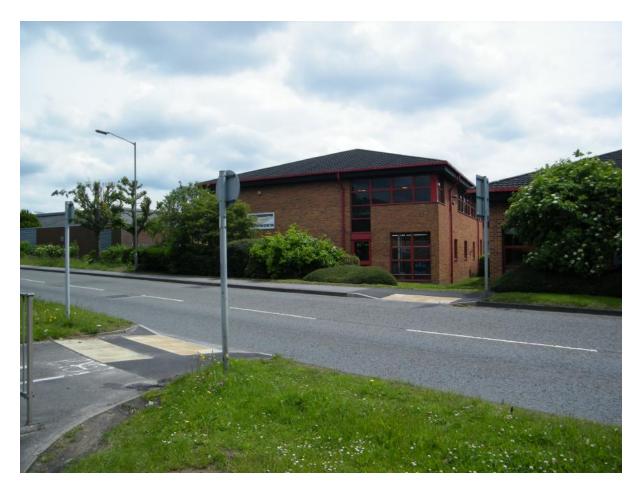

#### Location

Berkshire Business Centre is prominently situated along the A4 in Thatcham, providing swift access to Newbury (3 miles), M4 J13 to the west and M4 J12 to the east.

Thatcham main line railway station is approximately 2 minutes' drive distance.

# Description

The property occupies a prominent location backing onto Pipers Way, being a detached purpose-built warehouse/industrial unit with brick elevations and pitched roof, as well as a single loading door.