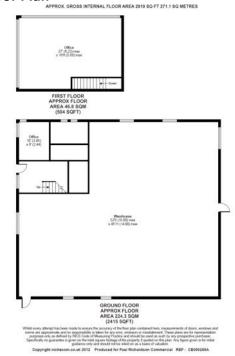

#### Accommodation

Gross Internal Area 3,019 sq ft

To include Ground and First Floor offices of 887 sq ft

This area has been measured on a gross internal basis in accordance with RICS Code of Measuring Practice

#### Floor Plan