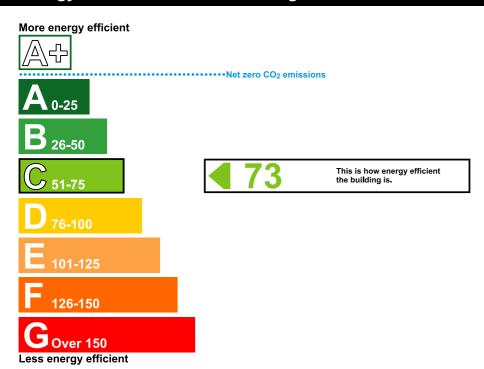

## **Energy Performance Asset Rating**

### **Technical Information**

Main heating fuel: Natural Gas

**Building environment:** Heating and Natural Ventilation

Total useful floor area (m²): 349
Building complexity (NOS level): 3
Building emission rate (kgCO<sub>2</sub>/m²): 76.66

#### **Benchmarks**

Buildings similar to this one could have rating as follows:

24

If newly built

64

If typical of the existing stock